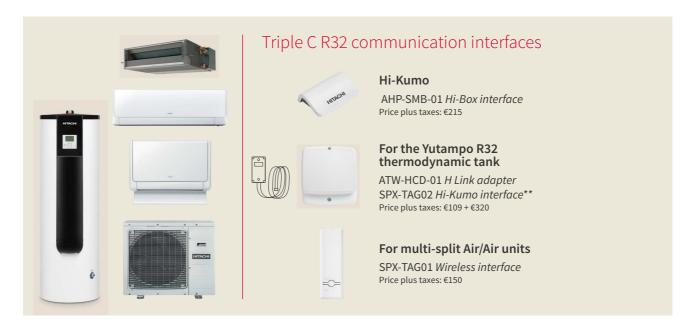

he Hi Kumo app, Hi Kumo PRO goes even further. It enables you as the installation technician / maintenance company to suggest a seriously high value-added service to your customer: remote maintenance. Via a web platform, you are just a click away from access to operating data in the event of an error code or malfunction. An end to wasting time on traveling between multiple sites.

## **Functions**

Fast diagnostics to optimize interventions thanks to a simple and user-friendly interface.



- Access to 3 months of system records, simultaneous display of 6 parameters from a total of more than 80.
- Access to real-time machine operating data\*.
- Access to the entire system pool.
- Alarm data and troubleshooting help.
- Status, rebooting, and updating of the interface.
- Remote monitoring.





Tahoma® from Somfy

The entire Hitachi residential range is now compatible with the Tahoma® solution from Somfy.



Somfy® home-automation box

1811527



Communication interface for Mono-split and Multi-split AIR/ AIR heat pumps

SPX-TAG01 Price plus taxes: €150