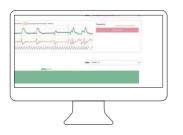

## **Functions**

Fast diagnostics to optimize interventions thanks to a simple and user-friendly interface.

- Access to 3 months of system records, simultaneous display of 6 parameters from a total of more than 80.
- Access to real-time machine operating data\*.
- Access to the entire system pool.
- Alarm data and troubleshooting help.
- Status, rebooting, and updating of the interface.
- Remote monitoring.